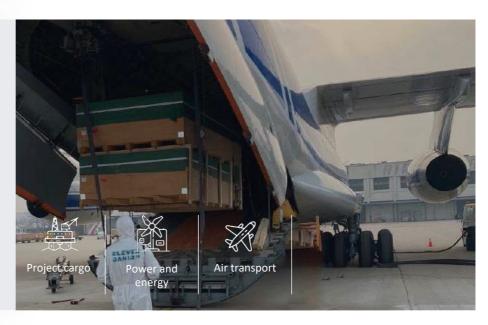

## Fully loaded IL-76

As part of a large project of hydro plant rehabilitation, our team successfully organized the air charter transportation of a fully loaded with 43400 kg (80 cubic meters) of equipment aircraft IL-76 from China to Kyrgyzstan.

- From China to Kyrgyzstan.
- Cargo: 20 boxes with equipment.
- Gross weight: 43 400 kgs.
- Fully loaded IL-76 aircraft.
- Delivered in less than 26 hours.