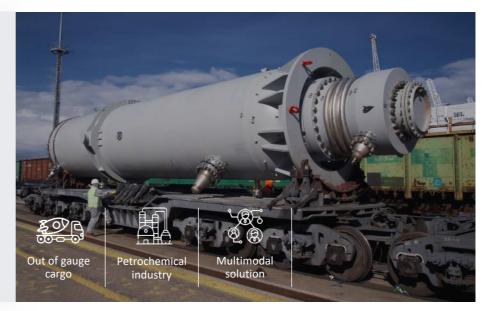

#### Autoclaves to Uzbekistan

Delivery of two out of gauge autoclaves from Germany to Uzbekistan by truck, barge, ship and railroad transport. 45 meters in length, 3.6 meters in diameters with a gross weight of 87000 kgs.

- From Germany to Uzbekistan.
- Cargo: 2 OOG autoclaves.
- Gross weight: 87 000 kgs.
- Dimensions: 45 x 3.5 x 3.6 meters.
- Transshipments: 5