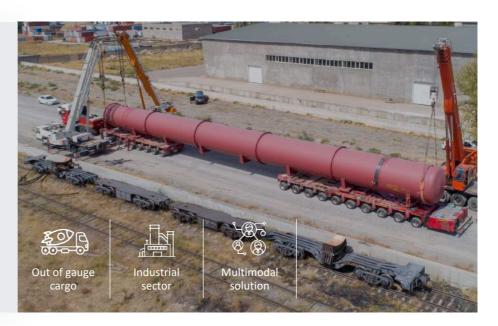

#### Autoclaves to Uzbekistan

Delivery of two out of gauge autoclaves from Germany to Uzbekistan by truck, barge, ship and railroad transport. 45 meters in length, 3.6 meters in diameters with a gross weight of 87000 kgs.

- From Germany to Uzbekistan.
- Cargo: 2 OOG autoclaves.
- Gross weight: 87 000 kgs.
- Dimensions: 45 x 3.5 x 3.6 meters.
- Transshipments: 5