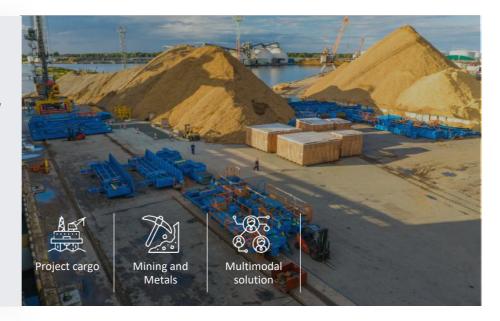

## **LNK Project**

More than 520 positions with total weight of 1917 metric tons, including large out of gauge positions – almost 7 meters over-width. Delivery by more then 150 trucks and with the assistance of pilots and the police escort for out of gauge pieces.

## Vyksa project

Serving metallurgical plant under this project, our team did a great job by performing all-in service via Baltic Region to Vyksa, Russian Federation.

- From Riga to Russian Federation.
- Over 6500 metric tons in containers.
- Over 6000 metric tons in 4 vessels.
- 923 trucks with in gauge cargo.
- 81 trucks with out of gauge cargo.
- Indoor and outdoor storage.
- Biggest cargo dimensions:7.0 x 6.3 x 3.4 meters, 78 000 kgs.